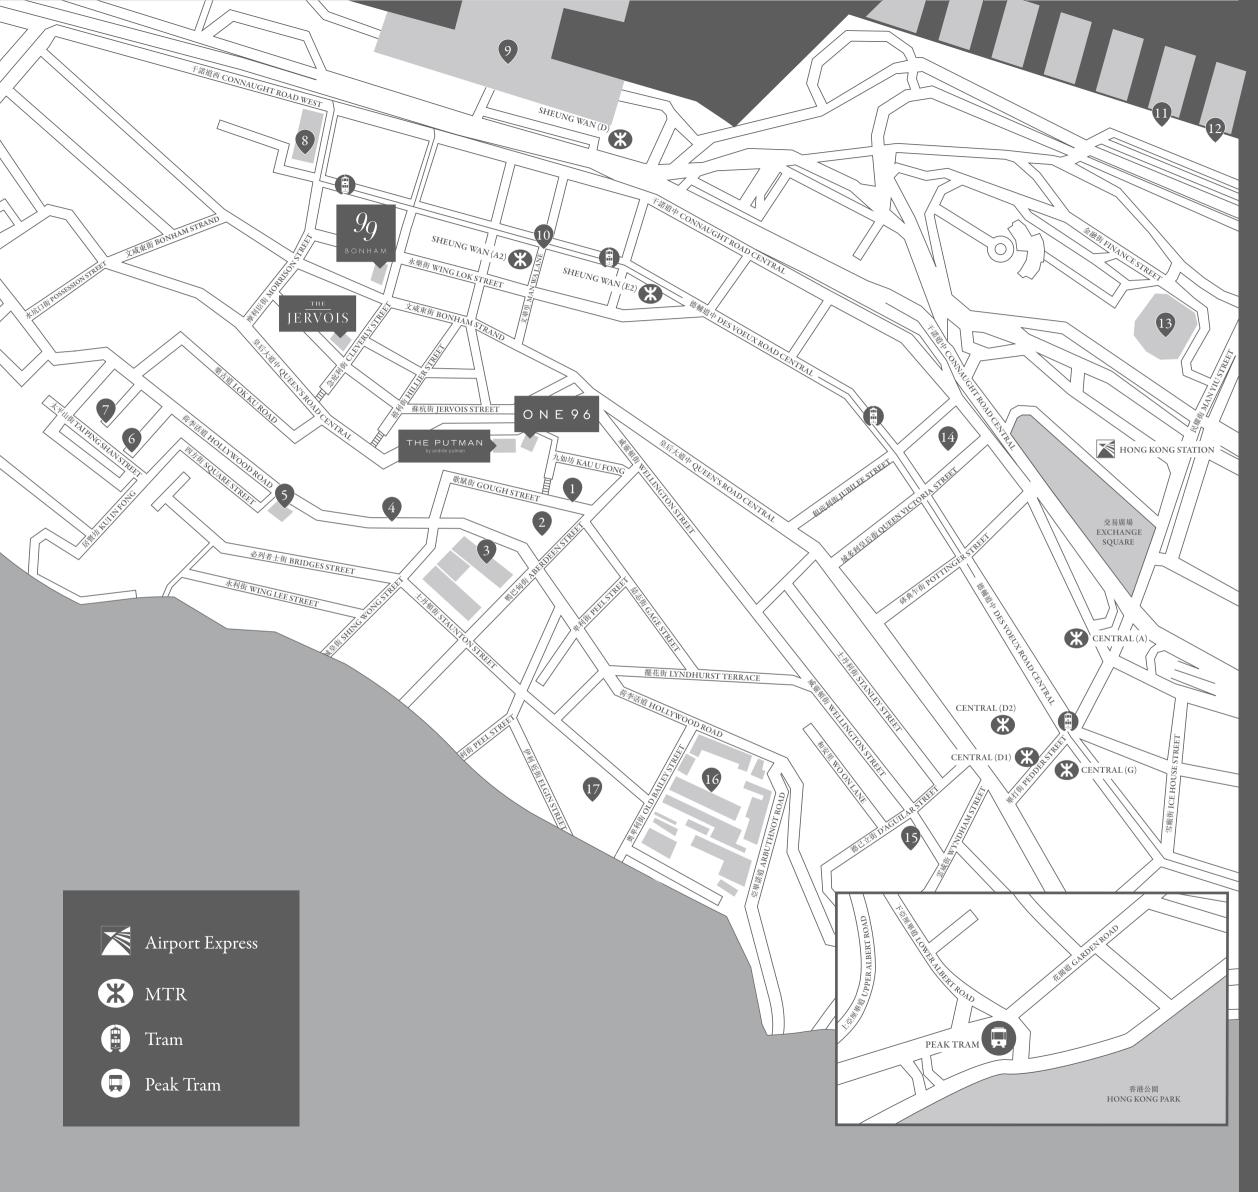

### NEIGHBOURHOOD HIGHLIGHTS

- GOUGH STREET | Filled with hip eateries and unique boutiques, this street is great destination for quirky local retail and dining.
- 2. NOHO | North of Hollywood Road is a natural extension of Soho and continues up alongside The Escalator. Its narrow streets are full of restaurants, elcelctic boutiques and funky art galleries.
- 3. PMQ | The former Plice Married Quarters now serves as a creative hub for aspiring entrepreneurs. Often showcasing art exhibits and holding community events, the ocmplex offers a wide variety of dining option, from relaxed cafes to exquisite dining.
- 4. HOLLYWOOD ROAD | This old tree-lined road is know for a mix of contemporary art galleries, old antiques shops and local street stalls.
- 5. MAN MO TEMPLE | One of Hong Kong's oldest temples. Intricate carvings, altars, and the everyday burning of incense coils make Man Mo Temple a calm oasis of tradition on bustling Hollywood Road.
- TAI PING SHAN STREET | Artisanal bakeries, boutique clothing stores and cutting edge coffee shops give youthful energy to one of Hong Kong's oldest streets.
- 7. POHO | The neighbourhood of Po Hing Fong, once a sleepy residential area during the 1960s, now welcomes a trendy wave of bohemian cafés, boutiques and design studios.
- 8. WESTERN MARKET | One of the oldest structures in the city, this Edwardian-style icon is home to fabric merchants who originally traded in the old alleyways of Central.
- 9. HONG KONG MACAU FERRY TERMINAL | The departure terminal for the high-speed ferry ride to Macuau, "Vegas of the East".
- 10. MAN WA LANE | Also known as Chop Alley, this small lane is filled with decades-old kiosks making traditional carved signature seals or "chops" that are still in use today.
- 11. STAR FERRY (PIER 7) | A ferry ride across Victoria Harbour provides unsurpassed views of Hong Kong's soaring skyline and is one of the most unforgettable experiences for any visitor to the city.
- 12. HONG KONG MARITIME MUSEUM (PIER 8) | Discover the history of maritime exploration between East and West while keeping abreast of recent developments in maritime travel and technology.
- 13. IFC MALL | This 800,000 sq. ft. shopping mall borders Victoria Harbour and Boasts world-class luxury shopping, restaurants and a cinema.
- 14. CENTRAL MARKET | This 80-year-old Grade 3 Historic Building, located in Cenral was the first wet market in Hong Kong and has been revitalised into a "Playground for All", featuring an eclectic mix of shops, food stalls, specialty restaurants, event spaces and more.
- 15. LAN KWAI FONG | Home to over 90 restaurants and bars, "LKF" is one of the city's most popular areas for dining and drinking and ranges in style from weekend jello shot competitions to formal fine dining.
- 16. TAI KWUN CENTRE FOR HERITAGE AND ART | Formerly a colonial police station, Herzog & de Meuron, the celebrated architects, grafted a series of new structures on to the original bones of this historic site to create a new hotspot for cultural and leisure events.
- 17. SOHO | This district, located both above and South of Hollywood Road is a wildly popular hub for dining, socialising and hanging out. Come during the daytime for offbeat shopping. Hang around until sundown when buzzing, multicultural dining scene really comes alive.