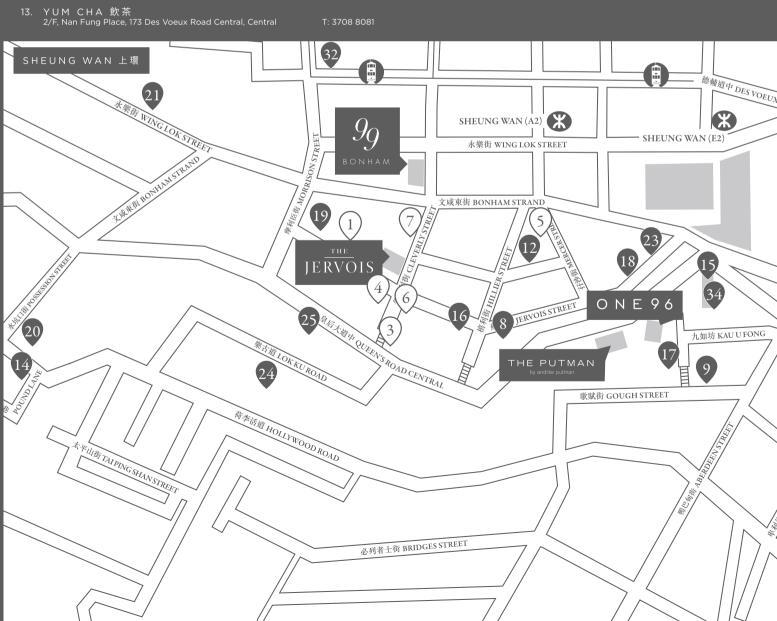

### BREAKFAST & DINING VOUCHER PARTNERS

| 1. | BARISTA JAM<br>97 Jervois Street, Sheung Wan<br>Breakfast Voucher only                               | Australian   Dessert   Café<br>T: 2854 2211 |
|----|------------------------------------------------------------------------------------------------------|---------------------------------------------|
| 2. | CRÊPE DELICIOUS<br>Shop G-6, G/F, Nam Fung Tower, 173 Dex Voeux<br>Central<br>Breakfast Voucher only | Western   Café<br>T: 6336 7290              |
| 3. | CUPPING ROOM (SHEUNG WAN)<br>G/F, 299 Queen's Road Central, Sheung Wan<br>Breakfast & Dining Voucher | Western   Café<br>T: 2799 3398              |
| 4. | K A F F E I N E<br>108 Jervois Street<br>Breakfast Voucher only                                      | Western   Dessert   Café<br>T: 2639 5100    |
| 5. | MUTEKIYA 無敵家<br>9 Mercer Street, Sheung Wan<br>Dining Voucher only                                   | Japanese   Izakaya<br>T: 2815 5322          |
| 6. | S C H R A G E L S<br>104 Jervois Street<br>Breakfast & Dining Voucher                                | New York Delicatessen<br>T: 9667 3709       |
| 7. | SUIT MODERN IZAKAYA SAKE BAR<br>G/F, 87-89 Jervois Street, Sheung Wan<br>Dining Voucher only         | Western   Fusion<br>T: 5203 0398            |

### CHINESE DIM SUM & CUISINE

- 8. DIM SUM SQUARE KITCHEN 聚點坊小廚 LG/F, Tern Center Tower 2, 78 Jervois Street, Sheung Wan
- 9. KAU KEE RESTAURANT 九記牛腩 G/F, 21 Gough Street, Central
- 10. LUK YU TEA HOUSE 陸羽茶室 G/F-3/F, 24 Stanley Street, Central
- Basement, Standard Chartered Bank Bldg, 4-4A Des Voeux Rd Central, Central
- 12. SANG KEE CONGEE SHOP 生記粥品專家 7-9 Burd Street, Sheung Wan

### ASIAN CUISINE

- 14. CHACHAWAN G/F, 206 Hollywood Road, Sheung Wan
- 15. HANSIK GOO 1/F, The Wellington, 198 Wellington Street, Central
- 16. KUMA RAMEN G/F, 84 Jervois Street, Sheung Wan
- 17. RONIN G/F, 8 On Wo Lane, Sheung Wan
- 18. SAMSEN G/F, 23 Jervois Street, Sheung Wan
  - T: 2234 0

# 22. BLUE BOTTLE COFFEE G/F & 1/F, 38 Lyndhurst Terrace, Central rn | All-Day Breal T: 2542 | 23. COCO ESPRESSO G/F, 13-15 Jervois Street, Sheung Wan

- 24. HALFWAY COFFEE G/F, Wah Koon Building, 26 Upper Lascar Row, Sheung Wan
- Shop 61 & 62, G/F, Midland Centre, 328 Queen's Road Central, Sheung Wan